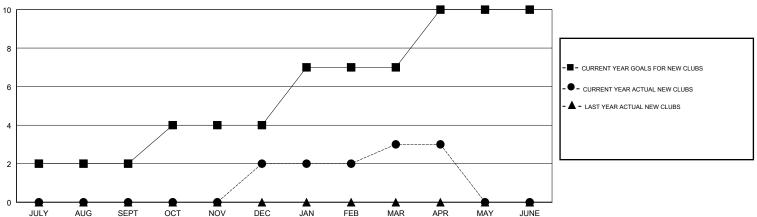

## LOCATION INDIA

**GMT CA** 

| Clubs                 |               |           |               | Members               |                           |                         |                                              |
|-----------------------|---------------|-----------|---------------|-----------------------|---------------------------|-------------------------|----------------------------------------------|
| RESULTS FOR 2018-2019 |               |           |               | RESULTS FOR 2018-2019 |                           |                         |                                              |
| QUARTER               | NEW CLUB GOAL | NEW CLUBS | DROPPED CLUBS | QUARTER               | MEMBER GROWTH NET<br>GOAL | MEMBER GROWTH<br>ACTUAL | DROPPED MEMBERS ACTUAL (including transfers) |
| JULY/AUG/SEPT         | 2             | 0         | 0             | JULY/AUG/SEPT         | 60                        | 22                      | 16                                           |
| OCT/NOV/DEC           | 2             | 2         | 6             | OCT/NOV/DEC           | 60                        | 55                      | 333                                          |
| JAN/FEB/MAR           | 3             | 1         | 2             | JAN/FEB/MAR           | 95                        | 124                     | 13                                           |
| APR/MAY/JUNE          | 3             | 0         | 0             | APR/MAY/JUNE          | 85                        | 160                     | 14                                           |