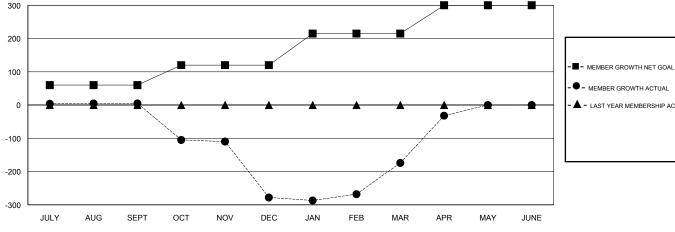

## LOCATION INDIA

**GMT CA** 

| Clubs                 |               |           |               | Members               |                           |                         |                                              |
|-----------------------|---------------|-----------|---------------|-----------------------|---------------------------|-------------------------|----------------------------------------------|
| RESULTS FOR 2018-2019 |               |           |               | RESULTS FOR 2018-2019 |                           |                         |                                              |
| QUARTER               | NEW CLUB GOAL | NEW CLUBS | DROPPED CLUBS | QUARTER               | MEMBER GROWTH NET<br>GOAL | MEMBER GROWTH<br>ACTUAL | DROPPED MEMBERS ACTUAL (including transfers) |
| JULY/AUG/SEPT         | 2             | 0         | 0             | JULY/AUG/SEPT         | 60                        | 22                      | 16                                           |
| OCT/NOV/DEC           | 2             | 2         | 6             | OCT/NOV/DEC           | 60                        | 55                      | 333                                          |
| JAN/FEB/MAR           | 3             | 1         | 2             | JAN/FEB/MAR           | 95                        | 124                     | 13                                           |
| APR/MAY/JUNE          | 3             | 0         | 0             | APR/MAY/JUNE          | 85                        | 160                     | 14                                           |